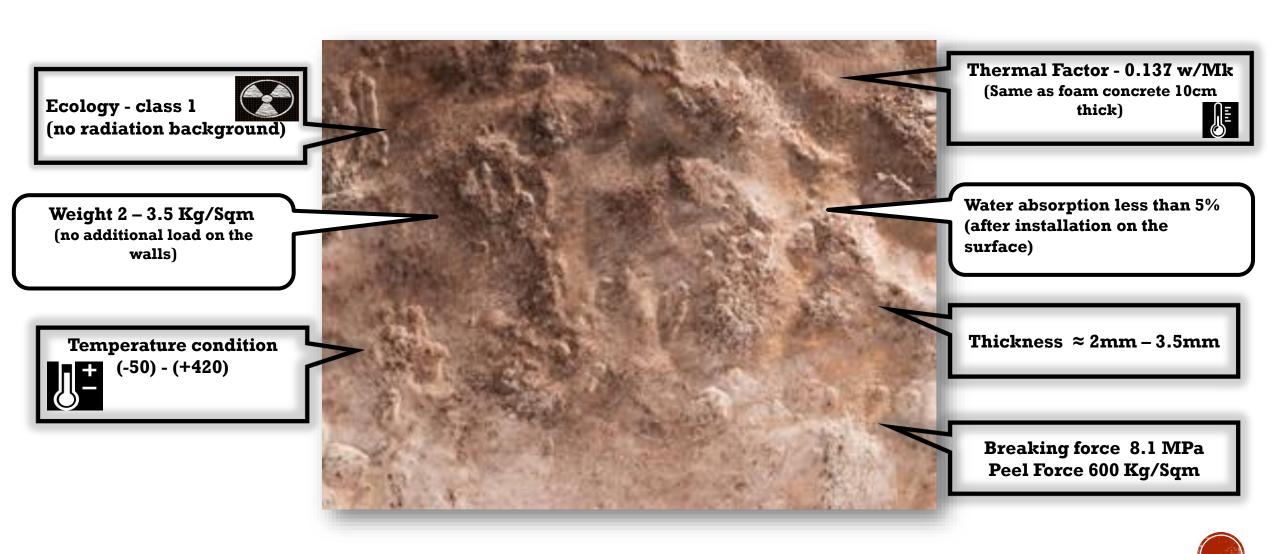

htweight 2-2.5 kg/Sqm
- ❖Design Prep. No special calculations needed
- ❖Installation Quick and Easy
- ❖Safety There is no danger in case a piece comes loose
- Impregnability Endures all weather conditions and ground movements
- ❖Transport & Storage Light and Thin. Easy to transport and store large quantities

#### **Regular Stone**

- ♦ Heavy 5-25 kg/Sqm
- ❖Design Prep Require design planning and calculations. Costly frame work.
- ❖Installation Time consuming and requires special professionals
- ❖Safety Great strain on walls, possibility of falling and endangering lives.
- ❖Impregnability Possibility of cracks, breakaways in extreme weather, depreciation and ground movements.
- ❖Transport & Storage Heavy and bulky. High transportation cost and storage of small amount.



# Technical Data