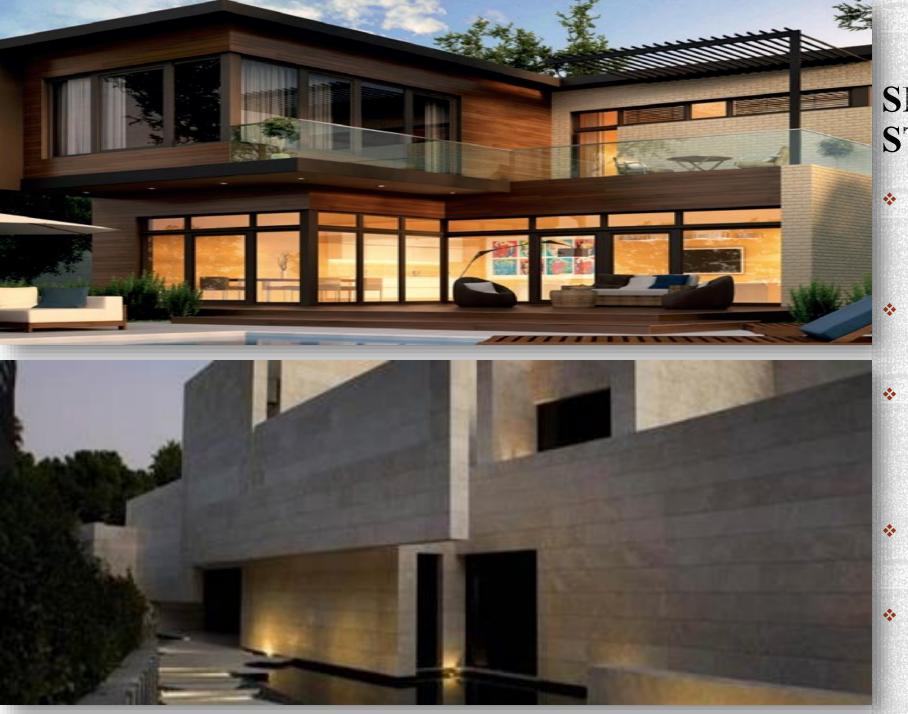

### SMART ELASTIC STONETM

- A unique stone finishing material created with Patented Technology. Available in different design and stone types.
- All ingredients for production natural, no synthetics or chemicals!! A Truly GREEN PRODUCT!
- Is designed to fully reflect the costly effects of exterior and interior decoration of walls, ceilings, cornices, columns and other complex elements with natural stone and wood.
- Multi-layer material, face layer consists of natural stone marble, right under it a Patented Technology.
- Easily bent to 180 degrees, allowing you to install it on angular or radial surfaces.